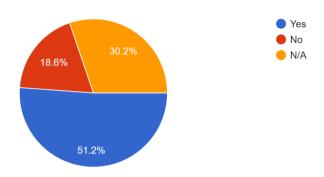

How satisfied are you with the GP practice appointment times offered to you  $_{\rm 86\,responses}$ 

1 = Not satisfied at all 5 = Very Satisfied

Have you been able to see or speak to a clinician regarding an urgent problem on the day of requesting an appointment?