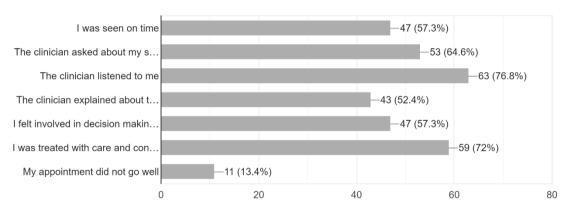

86 responses

At your appointment with us, what went well ? - please tick as as many as applicable  $\ensuremath{\mathtt{82}}$  responses

- I was seen on time
- The clinician asked about my symptoms
- The clinician listened to me
- The clinician explained about tests and treatment
- I felt involved in decision making for my care
- I was treated with care and concern
- My appointment did not go well